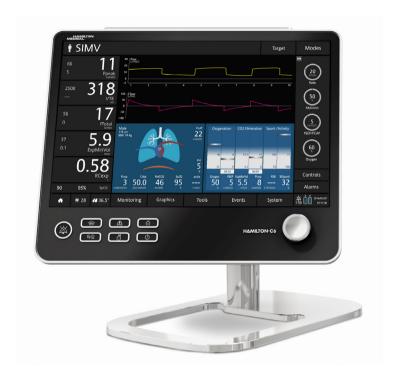

The 17-inch, high-resolution monitor with capacitive touch screen was designed to facilitate easy, intuitive and fast operation. The layout and design of the visual elements within the graphic user interface consolidates the monitoring data and displays it as easy to understand and interpret graphics.

The clear graphic representation of information on screen gives the medical practitioner a quick and easy to understand overview of the patient's current ventilation status and provides a reliable basis for optimization of individualized patient therapy.